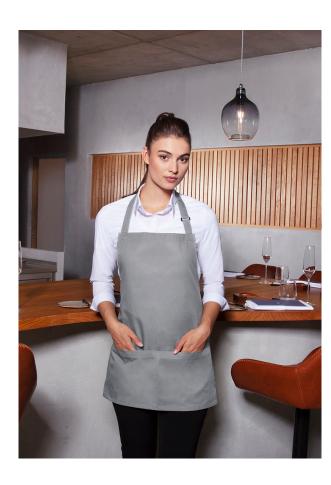

## Short Bib Apron Basic

Item #: BLS 6

with Buckle and Pocket

## material composition:

65% polyester 35% cotton

| dimensions: 75 x 60 cm (width x length)

 $\mid$  twill weave, 65% polyester / 35% cotton, 215 g/m²

| short bib apron with apron fabric straps | additional durability thanks to seam protection on the apron straps | bib strap length can be adjusted easily and flexibly with a buckle (length up to 70 cm) | functional patch pocket with 2 compartments (40 x 20 cm)