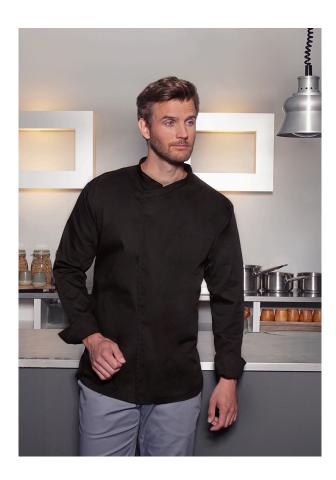

## Long-Sleeve Throw-Over

Item # B IM 4

**Chef Shirt Basic** 

Colors:

01 - black

03 - white

Sizes:

XS-4XL

material composition:

65% polyester 35% cotton

| front section: twill weave, 65% polyester / 35 % cotton, 215 g/m² | back section: jersey, 100% polyester, breathable, moisture-regulating

| modern long-sleeved cooking shirt for a pleasant wearing-comfort

easy dressing by slipping into the shirt

back insert made of jersey weave (net structure) ensures comfort and pleasant ventilation

straight-cut fit

| concealed button placket with push buttons

opening the push buttons enlarges the shirt circumference and makes it easy to slip into

| angular sleeve cuffs with a slit for folding back

left chest side with welt pocket (2 x 11,5 cm)

left sleeve with welt pocket (1,5 x 6 cm)