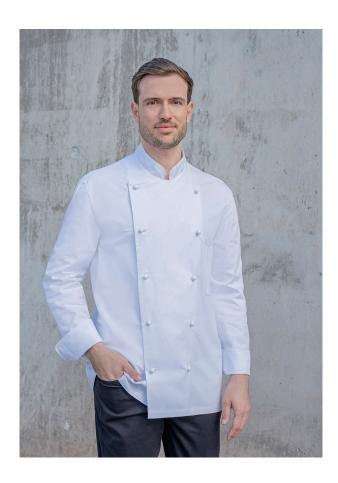

## **Chef Jacket Thomas**

Item #: JM 8

## Sizes:

90-114 , 42-66 , 23-31

material composition:

100% cotton

| twill weave, 100% cotton, 210 g/m² | highly refined, pre-shrunk, colourfast

| classic chef's jacket

| without side seams

| flank seams in the back

sleeves with modern slit cuffs for practical turn-ups

patch breast pocket on the left (at least 10 x 14 cm)

double-breasted 10-button jacket (without buttons and button placket; these must be ordered separately)

| suitable for industrial laundry for effortless care and durability

matching button placket: KL 4 (manufacturers article number)

| matching ladies' model: JF 1 (manufacturer's item number)