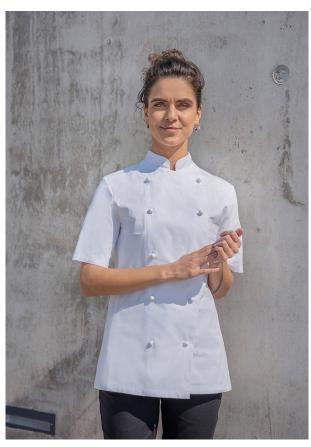

## Ladies' Chef Jacket Pauline

Item #: JF 2

Colors:

01 - black

03 - white

Sizes:

34-54

material composition:

100% cotton

| twill weave, 100% cotton, 210 g/m² | highly refined, pre-shrunk, colourfast

| classic ladies chef's jacket with short sleeves

| with a close fit and bust darts

patch breast pocket on the left (8 x 13 cm)

| double-breasted 10-button jacket (without buttons and button placket; these must be ordered separately)

suitable for industrial laundry for effortless care and durability

| matching button placket: KL 1 (manufacturers article number)