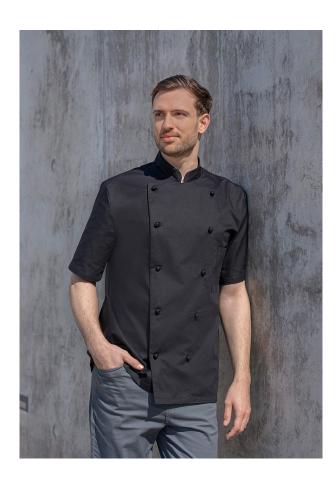

## **Chef Jacket Lennert**

Item #: JM 20

## Sizes:

44-66

material composition:

100% cotton

| twill weave, 100% cotton, 210 g/m² | highly refined, pre-shrunk, colourfast

| classic chef's jacket with short sleeves

without side seams

I flank seams in the back

patch breast pocket on the left (at least 10 x 14 cm)

double-breasted 10-button jacket (without buttons and button placket; these must be ordered separately)

suitable for industrial laundry for effortless care and durability