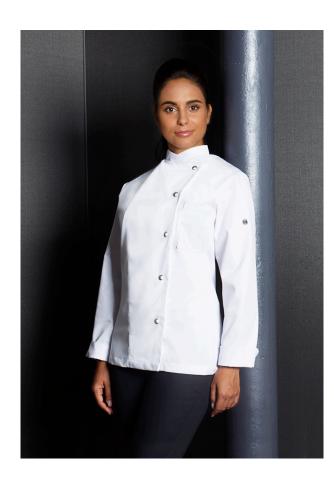

## Ladies' Chef Jacket Larissa

Item #: JF 3

## material composition:

65% polyester 35% cotton

| twill weave, 65% polyester / 35% cotton, 215 g/m² | highly refined, pre-shrunk, colourfast, easy-care

| chef jacket for ladies in a tight fit

bust darts, flank seams at the front and back

| sleeve cuffs with slit

patched, slanted chest pocket on the left (at least 7 x 13 cm), with pen pocket (2 x 13 cm)

| 5-button jacket with press studs

| suitable for industrial laundry

| matching men's model: JM 14 (manufacturer article number)