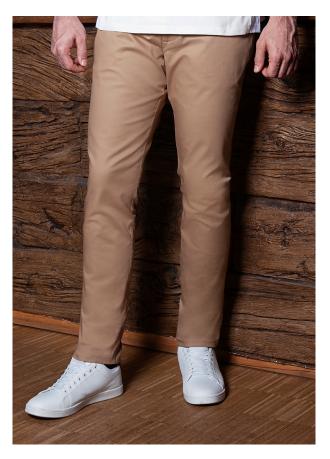

## Men's Chino Trousers

INNOVATIVE WORKWEAR EST. 1892

Item #: HM 10

## Modern-Stretch

**Sizes:** 46-64

material composition: 59% cotton 39% polyester 2% elastane

| twill weave, 59% cotton / 39% polyester / 2% elastane, 206 g/m<sup>2</sup> | easy-care, stretchable

- | casual work trousers for men made from light stretch fabric for exceptional freedom of movement | close-fit cut
- combines the modern design of chinos with the comfortable elements of joggpants
- versatile applications in the following areas: kitchen, service, cleaning, care, wellness and much more
- | high washability against stubborn stains
- also a perfect companion for everyday use in addition to work
- | flexible elastic band and cord in the waistband for a comfortable fit in the hip area
- | narrow hem
- 2 side pockets and 2 back pockets with buttons
- | includes belt loops