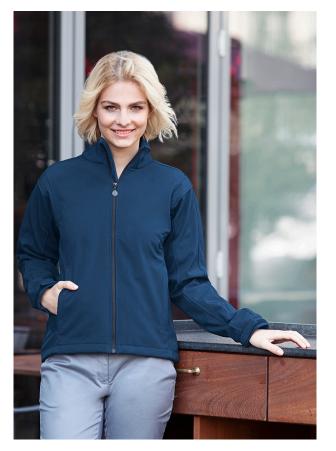

## Ladies' Softshell Jacket

Item #: JF 19

## Classic

Colors: 01 - black 10 - navy

Sizes: S-3XL

material composition: 95% polyester 5% elastane

| outer fabric: 95% polyester / 5% elastane, 330 g/m²

- | classic softshell jacket for women made from functional material
- | slightly waisted cut
- | warm inner side made from microfleece
- 3-layer functional material with TPU membrane
- windproof, breathable and waterproof (5,000 mm water column)
- 2 side pockets with zip fastener
- | 1 vertical chest pocket with zip
- | elastic drawstring on the hem
- | front zipper for quick opening and closing