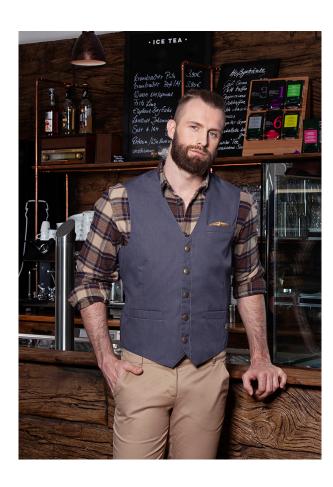

## Men's Waistcoat Jeans-Style

| men's waistcoat that can be combined in many ways in a stylish jeans look

combines urban style with classic chic

contrasting quilted seams provide the original vintage look

| slightly tapered fit with darts

| high washability against stubborn stains

| back waistband adjustable with buckle

| 5 snap fasteners on the fastening strip

2 side welt pockets (2 x 12 cm) and 1 breast pocket (2 x 8,5 cm)