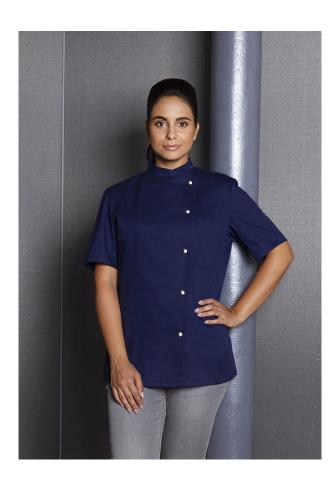

## Ladies' Chef Jacket Greta

Item #: JF 4

## material composition:

65% polyester 35% cotton

| twill weave, 65% polyester / 35% cotton, 215 g/m² | highly refined, pre-shrunk, colourfast, easy-care

| chef jacket for ladies with short sleevesin a tight fit

bust darts, flank seams at the front and the back

patched, slanted chest pocket on the left (at least 7 x 13 cm), with pen pocket (2 x 13 cm)

5-button jacket with press studs

| suitable for industrial laundry