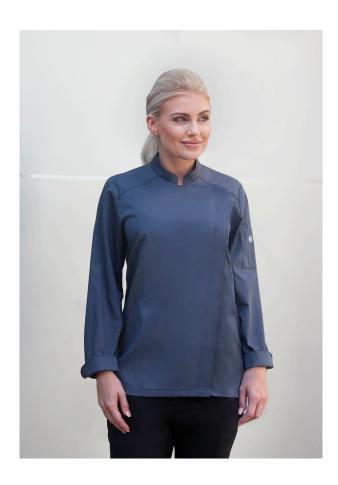

## material composition:

50% polyester 50% cotton

| twill weave, 50% polyester / 50% cotton, 150 g/m² | highly refined, pre-shrunk, colourfast, easy-care

| classy ladies' chef jacket with hidden press stud panel made of very light-weight fabric

perfectly suitable for comfortable work in warm environments

optimal wearing comfort due to slim silhouette

press studs for quick opening and closing

practical strap at rear collar to fix a bib apron (prevents slipping)

sleeve cuffs with slit

 $\mid$  patch sleeve pocket (8,5 x 12 cm) on the left with a practical pen compartment (2 x 12 cm)

suitable for industrial laundry

| matching men's model: JM 25 (manufacturers article number)