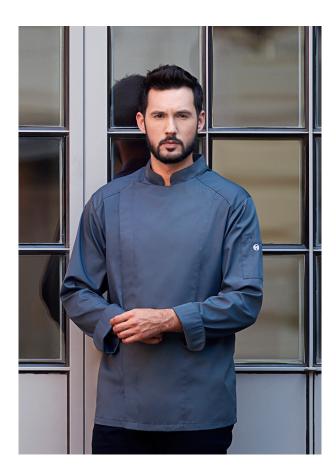

## Chef Jacket Noah

Item #: JM 25

## Colors:

01 - black

03 - white

05 - anthracite

10 - navy

## Sizes:

46-64

## material composition:

50% polyester 50% cotton

| twill weave, 50% polyester / 50% cotton, 150 g/m² | highly refined, pre-shrunk, colourfast, easy-care

| classy chef jacket with hidden press stud panel made of very light-weight fabric

perfectly suitable for comfortable work in warm environments

optimal wearing comfort due to slim silhouette

press studs for quick opening and closing

practical strap at rear collar to fix a bib apron (prevents slipping)

| sleeve cuffs with slit

 $\mid$  patched sleeve pocket (9,5 x 13 cm) on the left side with practical pen compartment (2 x 13 cm)

suitable for industrial laundry

matching ladies' model: JF 17 (manufacturer's item number)