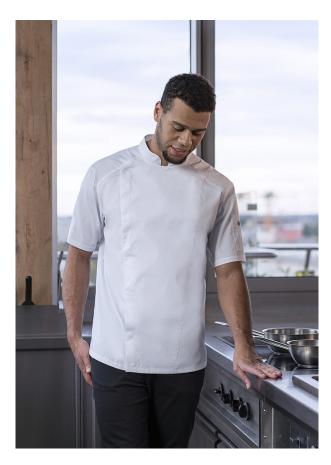

## Short-Sleeve Chef Jacket

KARLOWSKY®

Item #: JM 29

## Modern-Look

**Sizes:** 46-64

material composition: 50% polyester 50% cotton

| twill weave, 50% polyester / 50% cotton, 150 g/m<sup>2</sup>

- highly refined, pre-shrunk, colourfast, easy-care
- | classy chef jacket with hidden press stud panel made of very light-weight fabric
- | perfectly suitable for comfortable work in warm environments
- | short sleeves
- optimal wearing comfort due to slim silhouette
- | press studs for quick opening and closing
- | practical strap at rear collar to fix a bib apron (prevents slipping)
- | patched sleeve pocket (9,5 x 13 cm) on the left side with practical pen compartment (2 x 13 cm)
- suitable for industrial laundry
- matching ladies' model: JF 25 (manufacturer's item number)