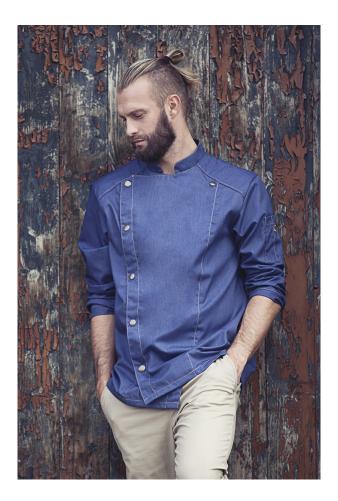

## Chef Jacket Jeans-Style

Item #: JM 24

## material composition:

65% polyester 35% cotton

| twill weave, 65% polyester / 35% cotton, 195 g/m² (vintage red: 175 g/m²) | highly refined, pre-shrunk, colourfast, easy-care

I trendy chef jacket in jeans look with slim silhouette

contrasting coloured seams for the original jeans look

asymmetrically closed, single-row 5-button jacket with press studs for quick opening and closing

sleeve cuffs with slit

patched sleeve pocket (11 x 13 cm) on the left side with practical pen compartment (2 x 13 cm)