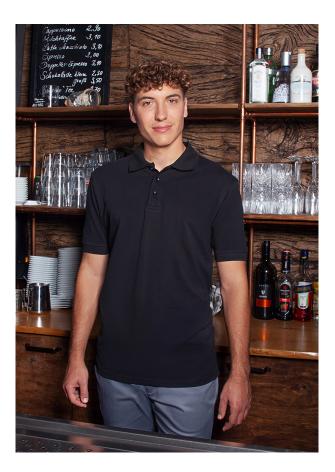

## Men's Workwear Polo Shirt

Item #: BPM 4

Sizes: S-5XL

material composition: 100% cotton

| jersey-piqué, 100% cotton (combed, ring-spun), 220 g/m<sup>2</sup> | easy-care, pre-shrunk, shape-retaining

- | resilient, classic polo shirt for men
- versatile in the following areas: kitchen, service, cleaning, care, wellness and much more
- | cool basic piece which is also an ideal companion for leisure activities besides work
- developed for high care demands (white: 95 C washable, suitable for tumble drying / coloured: 60 C washable, suitable for tumble drying)
- | straight fit guarantees optimal freedom of movement
- knitted polo collar with neck tape
- | knitted sleeve cuffs
- | double seams
- 3 buttons tone-in-tone
- side slits on the hem