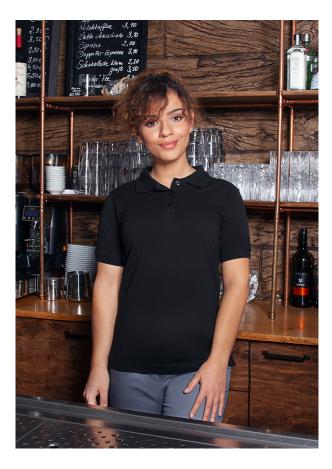

## Ladies' Workwear Polo Shirt Item #: BPF 3

Item #: BF

Sizes: XS-3XL

material composition: 100% cotton

| jersey-piqué, 100% cotton (combed, ring-spun), 220 g/m<sup>2</sup> | easy-care, pre-shrunk, shape-retaining

- | resilient, classic polo shirt for women
- versatile in the following areas: the kitchen, service, cleaning, care, wellness and much more
- cool basic piece which is also an ideal companion for leisure activities besides work
- developed for high care demands (white: 95 C washable, suitable for tumble drying / coloured: 60 C washable, suitable for tumble drying)
- | straight, lightly-waisted fit guarantees optimal freedom of movement
- | knitted polo collar with neck tape
- | knitted sleeve cuffs
- | double seams
- 3 buttons tone-in-tone
- side slits on the hem