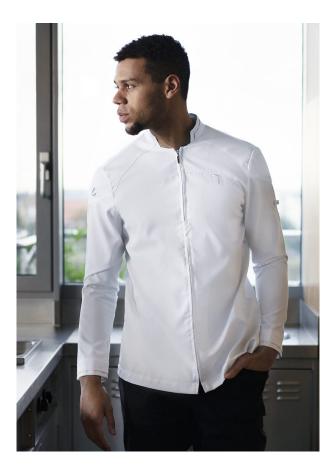

## Chef Jacket DIAMOND CUT®

Item #: DCJM 7

Elegance

Colors:

03 - white

Sizes:

44-66

material composition:

the perfect symbiosis of elegance and modern trends

back in jersey-piqué providing pleasant ventilation and functional breathability

double stand-up collar and cuff as special design element

functional loop at rear collar to fix a bib apron (prevents the slipping)

| hidden zipper in the front centre of the chef jacket for easy opening and clothing

chest pocket with zipper (suitable for common cell phones or small kitchen utensils)

| left sleeve with practical welt pocket (1 x 5,5 cm) and pen compartments