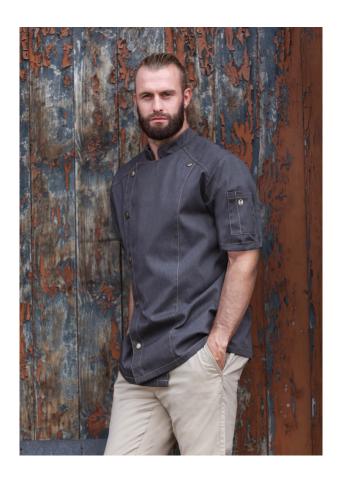

## Short-Sleeve Chef Jacket

Item #: JM 32

Jeans-Style

contrasting coloured seams for the original jeans look

asymmetrically closed, single-row 5-button jacket with press studs for quick opening and closing sleeve cuffs with slit

 $\dot{}$  patched sleeve pocket (11 x 13 cm) on the left side with practical pen compartment (2 x 13 cm)  $\dot{}$  suitable for industrial laundry