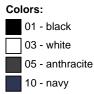

## Modern-Touch

**Sizes:** 46-64

material composition: 50% polyester 50% cotton

| twill weave, 50% polyester / 50% cotton, 150 g/m<sup>2</sup>

- | highly refined, pre-shrunk, colourfast, easy-care
- | modern short-sleeved chef jacket with elegent stand-up collar and hidden press stud panel
- | perfect use on warm, challenging working days thanks to very high-quality, light-weight fabric and short sleeves
- press studs for quick opening and clothing
- | elegant chest pocket
- | left sleeve with practical welt pocket (6 x 1 cm)
- | suitable for industrial laundry