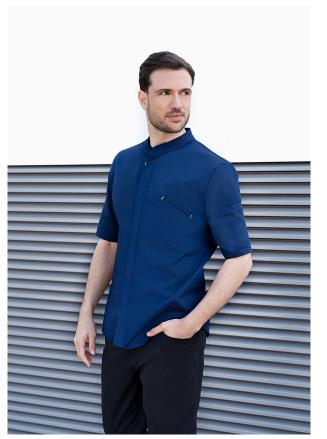

## Short-Sleeve Chef Jacket

Item #: JM 6

## Modern-Touch

**Sizes:** 46-64

material composition: 50% polyester 50% cotton

| twill weave, 50% polyester / 50% cotton, 150 g/m<sup>2</sup>

- | highly refined, pre-shrunk, colourfast, easy-care
- | modern short-sleeved chef jacket with elegent stand-up collar and hidden press stud panel
- | perfect use on warm, challenging working days thanks to very high-quality, light-weight fabric and short sleeves
- press studs for quick opening and clothing
- | elegant chest pocket
- | left sleeve with practical welt pocket (6 x 1 cm)
- | suitable for industrial laundry