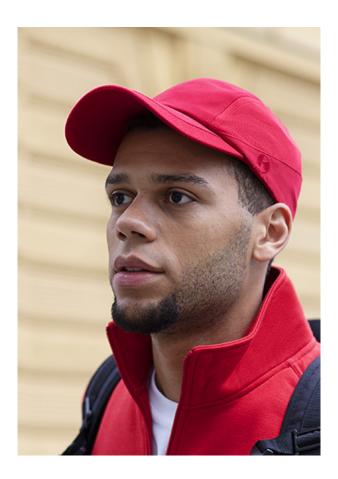

## Performance Cap

## material composition:

100% polyester

one size

| outer fabric: 100% polyester, 95 g/m² | visor underside: 100% polyester, 95 g/m²

breathable, quick-drying

| lightweight, breathable 6 panel cap with a sporty look

unique look thanks to panels running from back to front

| panels on the sides of the head made of jersey piqué ensure pleasant air circulation and also increase flexibility for a particularly good fit

| designed for high care requirements (washable up to 40 C)

easy size adjustment with click & snap fastener

pleasant wearing comfort due to integrated sweatband

| forehead area not reinforced

decorative trim (tone-on-tone) made of jersey piqué on the curved peak