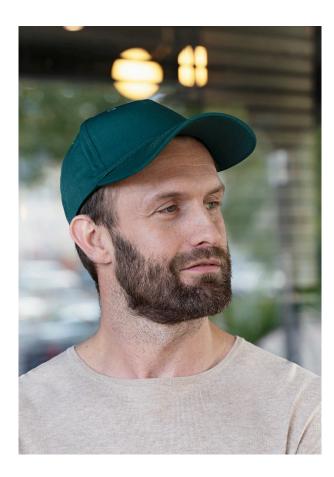

## 5-Panel Stretch Cap

Item #: KM 34

## Colors:

01 - black

03 - white

04 - bordeaux

10 - navy

19 - sand

13 - 34110

80 - pine green

90 - basalt grey

## Sizes:

S/M-L/XL

## material composition:

77% polyester 18% cotton 5% elastane

outer fabric: 77% polyester, 18% cotton, 5% elastane

| comfortable and stylish 5 panel cap with curved peak | also an ideal companion for leisure time besides work | generous decoration area in the continuous front panel without disturbing seams | back without fastener offers additional space for eye-catching designs | comfortable to wear, thanks to integrated flexible rubber band | offers optimum hold even in strong wind and jerky movements | 6 embroidered air holes on the crown and 6 decorative seams on the peak | size S/M: for head circumference 54 - 57 cm | size L/XL: for head circumference 57 - 60 cm