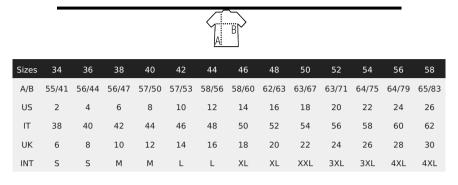

# NEOBLU MAX WOMEN

## WOMEN'S WAISTCOAT





NO LABEL READY FOR BRANDING

Micro twill 200 5 buttons 2 front welt pockets Adjustable back strap with metal buckle

#### Care



### Composition

66% polyester - 34% viscose Lining and back: 100% polyester taffeta 210T

## **Available colours**

Deep Night Anthracit

## A committed product

## **Related products**







NEOBLU LUCAS WOMEN 03185 NEOBLU CONSTANCE 03168



# NEOBLU MAX WOMEN

## WOMEN'S WAISTCOAT



#### **Available sizes**



## Packaging

| Carton size : 60 x 59 x 7 cm |      |    |
|------------------------------|------|----|
| Weight per carton :          | 2.00 | kg |
| 因                            |      |    |
| Customisation                |      |    |

• Embroidery : This technique is generally used for personalisations that aim for a high-end finish. This technique is the most resistant to washing and use. The embroidery can be applied directly to the product or through embroidered patches. It can be done with thickness effects (with foam) or through patches that will then be affixed to the final product, allowing for variations in materials.