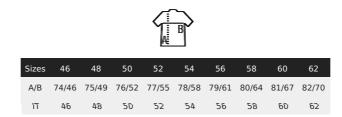

# **NEOBLU MARCEL MEN**

# 03169

MEN'S PIQUÉ BLAZER









## PIQUÉ KNIT FABRIC

Tailored collar

2 buttons

2 flap pockets

1 chest welt pocket

1 back slit

Half lining

#### Care





#### A committed product

VEGAN

#### **Related products**



NEOBLU BALTHAZAR 03198



NEOBLU GUSTAVE 03178



03190

#### Composition

67% polyester - 33% cotton Lining: 100% polyester taffeta 210T

## **Packaging**

Carton size: 60 x 40 x 30 cm

Weight per carton: 5.00 kg









## **NEOBLU MARCEL MEN**

MEN'S PIQUÉ BLAZER



#### **Available sizes**



#### **Customisation**

• Embroidery: This technique is generally used for personalisations that aim for a high-end finish. This technique is the most resistant to washing and use. The embroidery can be applied directly to the product or through embroidered patches. It can be done with thickness effects (with foam) or through patches that will then be affixed to the final product, allowing for variations in materials.