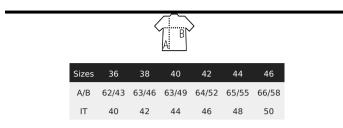

# **NEOBLU MARCEL WOMEN**

# WOMEN'S PIQUÉ BLAZER











### PIQUÉ KNIT FABRIC

Tailored collar

- 2 buttons
- 2 flap pockets
- 1 chest welt pocket
- 1 back slit Half lining

#### Care







## Composition

67% polyester - 33% cotton Lining: 100% polyester taffeta 210T

### **Available colours**







# A committed product

VEGAN

# **Related products**



NEOBLU GASPARD WOMEN



NEOBLU MARCEL MEN



03199

# **NEOBLU MARCEL WOMEN**





#### **Available sizes**



## **Packaging**

Carton size :  $60 \times 41 \times 19 \text{ cm}$ 

Weight per carton: 5.00 kg

9

### **Customisation**

• Embroidery: This technique is generally used for personalisations that aim for a high-end finish. This technique is the most resistant to washing and use. The embroidery can be applied directly to the product or through embroidered patches. It can be done with thickness effects (with foam) or through patches that will then be affixed to the final product, allowing for variations in materials.