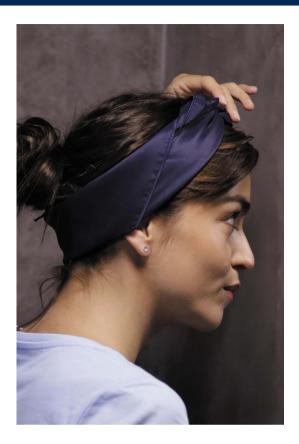

# SCARF

SATIN 70 Scarf Length: 60 cm Width: 60 cm

#### Available sizes

| Sizes | TUN        |
|-------|------------|
| DIM   | 60 x 60 cm |