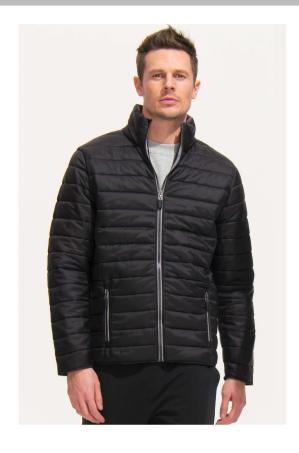

## MEN'S LIGHT PADDED JACKET

01193

Polyamide 380T 2 pockets with a zip that matches the High collar, close-fitting cut Tone-on-tone bias finishing on sleeve ends and bottom

# **SOL'S RIDE MEN**

MEN'S LIGHT PADDED JACKET

01193