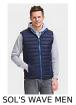

# **SOL'S RIDE MEN**

## MEN'S LIGHT PADDED JACKET

01193

Polyamide 380T 2 pockets with a zip that matches the High collar, close-fitting cut Tone-on-tone bias finishing on sleeve ends and bottom

# **SOL'S RIDE MEN**

MEN'S LIGHT PADDED JACKET

01193