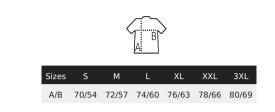

# **SOL'S RIDE MEN**

## MEN'S LIGHT PADDED JACKET

01193









Polyamide 380T 2 pockets with a zip that matches the High collar, close-fitting cut Tone-on-tone bias finishing on sleeve ends and bottom

#### Care





## **Composition**

Outside & lining: 100% polyamide Padding: 100% polyester - 180 gsm

## **Available colours**







## A committed product





## **Related products**





01170 01436

# **SOL'S RIDE MEN**



MEN'S LIGHT PADDED JACKET

01193

#### **Available sizes**



### **Packaging**

Carton size : 66 x 46 x 45 cm

Weight per carton: 7.00 kg

自 10 📙 1

#### **Customisation**

- Flex: It is the recommended marking technique for small and medium-sized series. There are several aspects: smooth, velvet, fluorescent, glitter, gold and silver. These are iron-on vinyls that are cut and glued by hot pressing. They are very well suited to a wide range of materials and substrates.
- Transfert: The right technique for all materials. It is recommended for luggage, heavy garments, difficult to access surfaces. It consists of transferring the marking from a paper support to the garment by hot gluing. The marking by gluing brings rigidity to light supports at the level of the marking zone, nevertheless, the product keeps all its qualities of comfort.