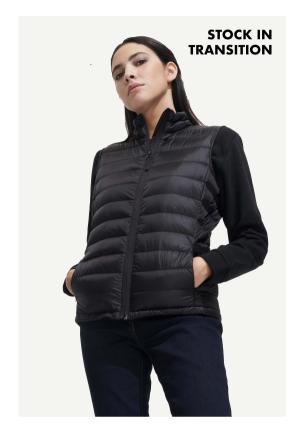

# SOL'S WILSON BW WOMEN

## WOMEN'S LIGHTWEIGHT BODYWARMER

02890

**POLYAMIDE 380T** Zip opening 2 front zip pockets 2 inside pockets Small high collar Close-fitting cut "In bag" folding system with stoppers

## SOL'S WILSON BW WOMEN

WOMEN'S LIGHTWEIGHT BODYWARMER

02890