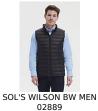

# SOL'S WILSON BW WOMEN



## WOMEN'S LIGHTWEIGHT BODYWARMER

02890











**POLYAMIDE 380T** Zip opening 2 front zip pockets 2 inside pockets Small high collar Close-fitting cut "In bag" folding system with stoppers

#### Care





## Composition

Outer fabric and lining: 100% polyamide. Padding (please note that we are in the process of transitioning from stock): 90% down and 10% feather until stock lasts. Then transition to 60% Sorona 40% recycled polyester.

### **Available colours**











## A committed product



## **Related products**





SOL'S WILSON WOMEN 02899

## SOL'S WILSON BW WOMEN



WOMEN'S LIGHTWEIGHT BODYWARMER

02890

#### **Available sizes**



## **Packaging**

Carton size :  $60 \times 40 \times 25 \text{ cm}$ 

Weight per carton: 3.00 kg

自 10 📙 1

#### **Customisation**

- Embroidery: This technique is generally used for personalisations that aim for a high-end finish. This technique is the most resistant to washing and use. The embroidery can be applied directly to the product or through embroidered patches. It can be done with thickness effects (with foam) or through patches that will then be affixed to the final product, allowing for variations in materials.
- Flex: It is the recommended marking technique for small and medium-sized series. There are several aspects: smooth, velvet, fluorescent, glitt