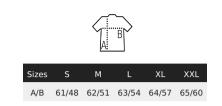

# SOL'S WILSON BW WOMEN



## WOMEN'S LIGHTWEIGHT BODYWARMER

02890











**POLYAMIDE 380T** Zip opening 2 front zip pockets 2 inside pockets Small high collar Close-fitting cut "In bag" folding system with stoppers

#### Care





## Composition

Outer fabric and lining: 100% polyamide. Padding (please note that we are in the process of transitioning from stock): 90% down and 10% feather until stock lasts. Then transition to 60% Sorona 40% recycled polyester.

### **Available colours**











## A committed product



## **Related products**





SOL'S WILSON WOMEN 02899

## SOL'S WILSON BW WOMEN



WOMEN'S LIGHTWEIGHT BODYWARMER

02890

#### **Available sizes**



## **Packaging**

Carton size :  $60 \times 40 \times 25 \text{ cm}$ 

Weight per carton: 3.00 kg

自 10 📙 1

#### **Customisation**

- Embroidery: This technique is generally used for personalisations that aim for a high-end finish. This technique is the most resistant to washing and use. The embroidery can be applied directly to the product or through embroidered patches. It can be done with thickness effects (with foam) or through patches that will then be affixed to the final product, allowing for variations in materials.
- Flex: It is the recommended marking technique for small and medium-sized series. There are several aspects: smooth, velvet, fluorescent, glitter, gold and silver. These are iron-on vinyls that are cut and glued by hot pressing. They are very well suited to a wide r