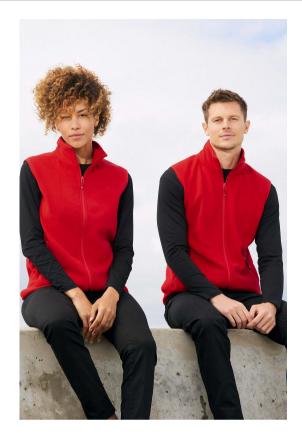

# UNISEX MICROFLEECE ZIP BODYWARMER

03822

Polar fleece 280 Side zip pockets and front zip opening with contrasting zip pullers Reinforcing tape at collar Elasticated bias binding at armholes and bottom

### Composition

100% recycled polyester