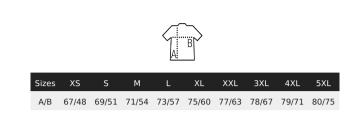

# SOL'S FACTOR BW

# UNISEX MICROFLEECE ZIP BODYWARMER

03822











Polar fleece 280 Side zip pockets and front zip opening with contrasting zip pullers Reinforcing tape at collar Elasticated bias binding at armholes and bottom

#### Care







### Composition

100% recycled polyester

## **Available colours**



















# A committed product









# **Related products**





SOL'S FACTOR WOMEN 03824

03823

# SOL'S FACTOR BW



#### UNISEX MICROFLEECE ZIP BODYWARMER

03822

#### **Available sizes**



#### **Packaging**

Carton size :  $60 \times 40 \times 20 \text{ cm}$ 

Weight per carton: 10.00 kg

<u>†</u> 20

□ 1

#### **Customisation**

- Embroidery: This technique is generally used for personalisations that aim for a high-end finish. This technique is the most resistant to washing and use. The embroidery can be applied directly to the product or through embroidered patches. It can be done with thickness effects (with foam) or through patches that will then be affixed to the final product, allowing for variations in materials.
- Flex: It is the recommended marking technique for small and medium-sized series. There are several aspects: smooth, velvet, fluorescent, glitter, gold and silver. These are iron-on vinyls that are cut and glued by hot pressing. They are very well suited