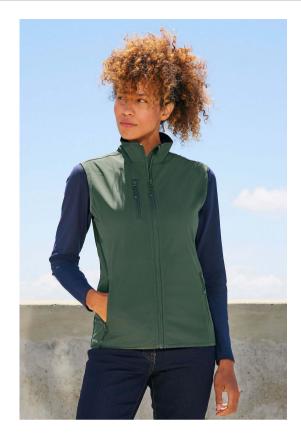

## WOMEN'S SOFTSHELL BODYWARMER

03826

Softshell 270 Zip opening 2 side and 1 chest zip pockets Contrasting zip pullers Elasticated bias binding at armholes and bottom

# SOL'S FALCON BW WOMEN

WOMEN'S SOFTSHELL BODYWARMER

03826