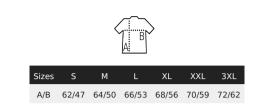

# SOL'S FALCON BW WOMEN



## WOMEN'S SOFTSHELL BODYWARMER

03826















Softshell 270 Zip opening 2 side and 1 chest zip pockets Contrasting zip pullers Elasticated bias binding at armholes and bottom

#### Care







### Composition

94% recycled polyester - 6% elastane

Polar fleece lining: 100% polyester 5000 mm waterproof breathable membrane

### **Available colours**

















# A committed product







## **Related products**



SOL'S FALCON WOMEN



SOL'S FALCON MEN 03827



MEN

# SOL'S FALCON BW WOMEN



WOMEN'S SOFTSHELL BODYWARMER

03826

#### **Available sizes**



### **Packaging**

Carton size: 50 x 41 x 17 cm

Weight per carton:

4.00 kg

1

### **Customisation**

- Embroidery: This technique is generally used for personalisations that aim for a high-end finish. This technique is the most resistant to washing and use. The embroidery can be applied directly to the product or through embroidered patches. It can be done with thickness effects (with foam) or through patches that will then be affixed to the final product, allowing for variations in materials.
- Flex: It is the recommended marking technique for small and medium-sized series. There are several aspects: smooth, velvet, fluorescent, glitter, gold and silver. These are iron-on vinyls that are cut and glued by hot pressing. They are very well suited to a wide range of materials and substra