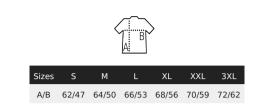

# SOL'S FALCON WOMEN



## WOMEN'S SOFTSHELL ZIP JACKET

03828

















Softshell 270 Zip opening 2 side and 1 chest zip pockets Contrasting zip pullers Elasticated bias binding at cuffs and bottom

#### Care







## Composition

94% recycled polyester - 6% elastane

Polar fleece lining: 100% polyester

5000 mm waterproof breathable membrane

### **Available colours**

















## A committed product







## **Related products**



SOL'S FALCON BW WOMEN 03826



SOL'S FALCON MEN 03827

## SOL'S FALCON WOMEN



WOMEN'S SOFTSHELL ZIP JACKET

03828

#### **Available sizes**



### **Packaging**

Carton size :  $52 \times 39 \times 16 \text{ cm}$ 

Weight per carton: 5.00 kg

🖺 10 📙 1

#### **Customisation**

- Embroidery: This technique is generally used for personalisations that aim for a high-end finish. This technique is the most resistant to washing and use. The embroidery can be applied directly to the product or through embroidered patches. It can be done with thickness effects (with foam) or through patches that will then be affixed to the final product, allowing for variations in materials.
- Flex: It is the recommended marking technique for small and medium-sized series. There are several aspects: smooth, velvet, fluorescent, glitter, gold and silver. These are iron-on vinyls that are cut and glued by hot pressing. They are very well suited to a wide