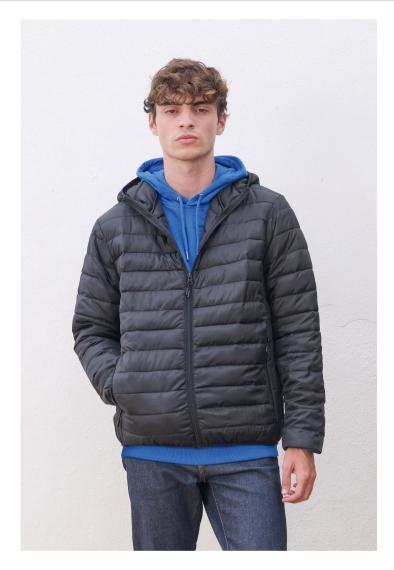

## MEN'S LIGHTWEIGHT HOODED PADDED JACKET

04444

#### Taffeta 280T

Front fastening and side pockets with toneon-tone nylon zip Tone-on-tone metal sliders with black fancy zip pullers Hood with elasticated opening Tone-on-tone elasticated bias binding at cuffs and bottom

### **Composition**

Outer fabric and lining: 100% recycled polyester Padding: 100% polyester down