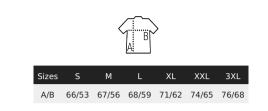

# SOL'S STREAM HOODED MEN



## MEN'S LIGHTWEIGHT HOODED PADDED JACKET

04444















#### Taffeta 280T

Front fastening and side pockets with toneon-tone nylon zip Tone-on-tone metal sliders with black fancy zip pullers Hood with elasticated opening Tone-on-tone elasticated bias binding at cuffs and bottom

#### Care











### **Composition**

Outer fabric and lining: 100% recycled polyester Padding: 100% polyester down





## A committed product







### **Related products**

# SOL'S STREAM HOODED MEN



MEN'S LIGHTWEIGHT HOODED PADDED JACKET

04444

#### **Available sizes**



### **Packaging**

Carton size : 60 x 41 x 35 CM

Weight per carton:

6.00 kg

1

### **Customisation**

- Flex: It is the recommended marking technique for small and medium-sized series. There are several aspects: smooth, velvet, fluorescent, glitter, gold and silver. These are iron-on vinyls that are cut and glued by hot pressing. They are very well suited to a wide range of materials and substrates.
- Transfert : The right technique for all materials. It is recommended for luggage, heavy garments, difficult to access surfaces. It consists of transferring the marking from a paper support to the garment by hot gluing. The marking by gluing brings rigidity to light supports at the level of the marking zone, nevertheless, the product keeps all its qualities of comfort.