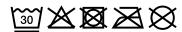

# **JN138 Ladies' Softshell Vest**







### Functional vest made of softshell

Functional 3-layer-fabric with TPU membrane

Wind-proof, breathable and water-proof (5,000 mm water column)

Non-taped seams

Inside made of micro fleece, mesh lining at the front

2 zipped side pockets

Elastic drawstring with stoppers on waist

Zip at front lining for embroideries

JN136: Vertical breast pocket with zip

JN138: Slightly waisted

**Fabric:** Outer fabric (330 g/m²): 95%

polyester, 5% elastane

Country of origin: Volksrepublik China

### Care instructions:



#### Partner article:



Men's Softshell Vest Art-Nr.: JN136

### Available colours

|                            | s     | М     | L     | XL    | XXL   |
|----------------------------|-------|-------|-------|-------|-------|
| Weight in g                | 361 g | 379 g | 412 g | 437 g | 484 g |
| VPE                        | 1/20  | 1/20  | 1/20  | 1/20  | 1/20  |
| (Pcs. per inner packaging  |       |       |       |       |       |
| / pcs. per outer packaging |       |       |       |       |       |

| Measurements in cm | S        | М        | L        | XL       | XXL      |
|--------------------|----------|----------|----------|----------|----------|
| 1/2 chest          | 45,00 cm | 49,00 cm | 53,00 cm | 57,00 cm | 62,00 cm |
| 1/2 waist width    | 43,00 cm | 47,00 cm | 51,00 c