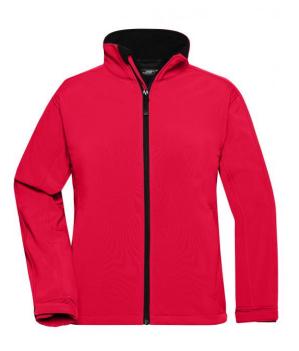

## Trendy softshell jacket

Functional 3-layer-fabric with TPU membrane Wind-proof, breathable and water-proof (5,000 mm water column) Non-taped seams Inside made of micro fleece, mesh lining at the front 2 zipped side pockets, Zip in front lining for embroideries JN135: 1 vertical breast pocket with zip JN137: Slightly waisted JN135K: Fashionable, reflective piping at the front, back and on the sleeves

Fabric:

Outer fabric (330 g/m<sup>2</sup>): 95% polyester, 5% elastane

Country of origin:

Volksrepublik China

Care instructions:

Partner article:

Softshell Jacket Junior Art-Nr.: JN135K

Available colours