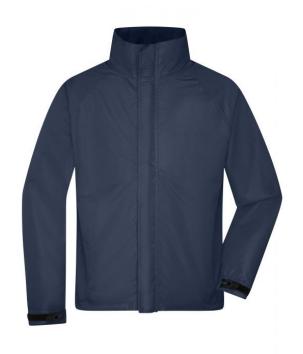

## Functional jacket for extreme weather conditions

Wind- and water-proof fabric (3,000 mm water column) with PU coating Taped seams  $\,$ 

Breathable and permeable to vapour (3,000 g/m²/24h)

JN1011: lightly waisted

Hood in collar

2 concealed zipped pockets, breast pocket and inner mobile phone

pocket

Elastic cord with stoppers on hood and hem

Zip for decoration at the back

**Fabric:** Outer fabric: 100% polyester

Lining: 100% polyester