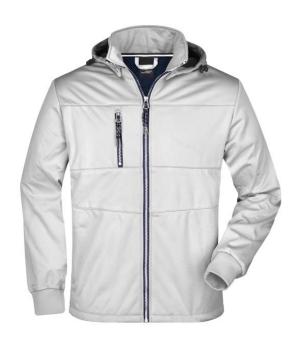

# Young softshell jacket with fashionable details

3-layer functional material with TPU-membrane

Wind- and waterproof (5,000 mm water column), breathable and permeable to vapour

Non-taped seams

Stand-up collar, detachable hood

2 side pockets and 1 zipped breast pocket

Elastic cord with stopper on hood and waistband

Zip for decoration

Zips and lateral band in contrasting colour

. Knitted sleeve cuffs

JN1077: lightly waisted

Outer fabric (290 g/m²): 100% Fabric:

polyester

Volksrepublik China Country of origin:

Care instructions:

# Available colours

white/white/navy (whiteC, 296C)

red/navy/white (199C, 296C, white)

irish-green/navy/white (3415C, 296C, whiteC) nautic-blue/navy/white (293U, 296C, white) sun-yellow/navy/white (116C, 296C, whiteC)