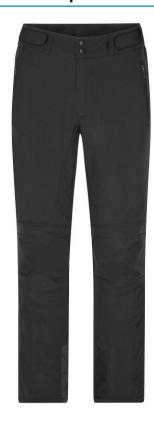

# **JN1052 Men's Wintersport Pants**

## Elastic, padded softshell pants

Wind-and waterproof 3-layer functional fabric with PU membrane (5,000 mm water column)

Breathable (2,000 g/m²/24h)

Comfortable size adjustment on the waist for optimum fit

Shaping seams on the knees for casual fit

Leg with side zip

Edge- and snow protection

2 zipped pockets at the front

2 back pockets with hook and loop fastener

**Fabric:** Outer fabric: 92% polyester, 8%

elastane

Lining: 100% polyester Padding: 100% polyester

Country of origin: Volksrepublik China

Care instructions: