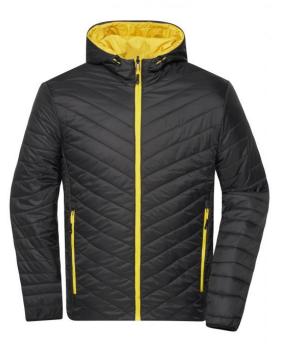

## Light reversible jacket with DuPont<sup>™</sup> Sorona® padding (renewable, organic raw material)

Outside in fashionable stitching, inside smooth for different possibilities to wear The jacket can easily be stowed in the inside pocket 2 inside and outside pockets Elastic sleeve bands Zip in side seam for decoration JN1091: Lightly waisted

Available colours

black/silver (blackC, 427U) red/carbon (200C, 432C)

black/yellow (blackC, 109C)

navy/aqua (296C, 7461C)