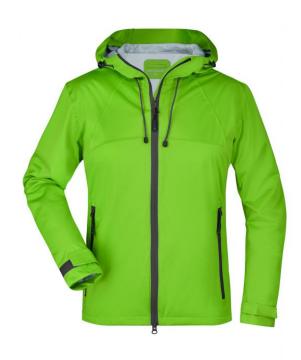

# JN1097 Ladies' Outdoor Jacket

### Ultra-light softshell jacket for extreme weather conditions

Functional material with TPU-membrane
Wind- and waterproof (10,000 mm water column)
Breathable and permeable to vapour (5,000 g/m²/24h)
Taped seams, waterproof zips
2-way zip
2 zipped side pockets
Multiply adjustable hood
Ergonomically extended back
JN1097: lightly waisted

**Fabric:** Outer fabric (130 g/m²): 100%

polyester

Country of origin: Volksrepublik China

Care instructions: