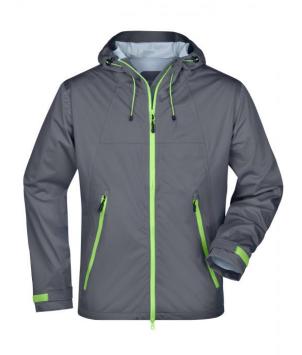

## Ultra-light softshell jacket for extreme weather conditions

Functional material with TPU-membrane
Wind- and waterproof (10,000 mm water column)
Breathable and permeable to vapour (5,000 g/m²/24h)
Taped seams, waterproof zips
2-way zip
2 zipped side pockets
Multiply adjustable hood
Ergonomically extended back
JN1097: lightly waisted

Fabric: Outer fabric (130 g/m²): 100%

polyester

Country of origin: Volksrepublik China

Care instructions:

#### Partner article:

Ladies' Outdoor Jacket Art-Nr.: JN1097