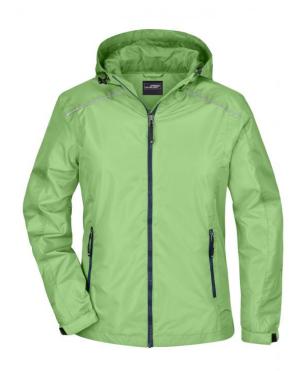

## Casual, functional outdoor jacket

Wind- and waterproof fabric (3,000 mm water column) with TPU coating Breathable and permeable to water vapour (1,500 g/m²/24h)

Taped seams

Zips in contrasting colour

Concealed front zip with chin protection

Adjustable hood with elastic cord

2 zipped side pockets, inner pocket

Fashionable reflective details on hood, at the front and back

Zip for decoration at the back

JN1117: waisted form

**Fabric:** Outer fabric: 100% polyester

Lining: 100% polyester

Country of origin: Bangladesch

Care instructions: