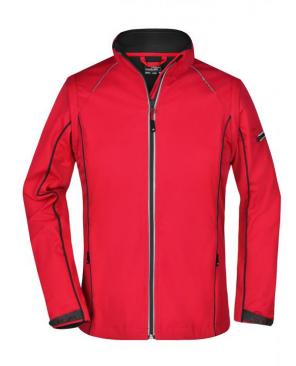

# 2 in 1-jacket with detachable sleeves

Wind-and waterproof 3-layer functional fabric with TPU-membrane (5.000 mm water column)

Breathable and permeable to water vapour

Non-taped seams

Stand-up collar

Inside in contrasting colour, contrasting piping at the front, at the back and on the sleeves

Fashionable reflective, concealed front zip

Fashionable reflective details on shoulders, at the back and on the sleeves

2 side pockets, 1 zipped inner pocket Pocket on sleeve with reflective zip

JN1121: waisted

Fabric: Outer fabric (230 g/m²): 100%

polyester

Country of origin: Myanmar

Care instructions:

### Partner article:

Men's Zip-Off Softshell Jacket Art-Nr.: JN1122