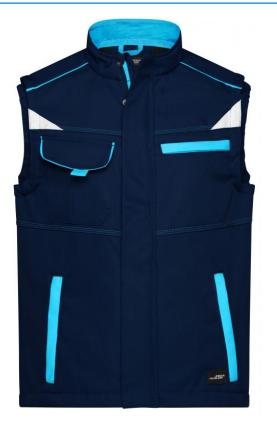

# Functional softshell vest with high-quality features

Sturdy, durable softshell Wind- and water-repellent (2,000 mm water column) Breathable and permeable to water vapour (2,000 g/m²/24h) Stand-up collar Extended back Elastic seam on the armhole for a perfect fit Full-length concealed zip with storm flap and chin cup Zipped side pockets, breast pocket and inner pocket Breast pocket with flap, mobile phone pocket inside Reflective elements (without protective function/no PPE) at the front and at the back Buttons and zips: In order to avoid the product in hand being damaged, all the buttons and zips are concealed