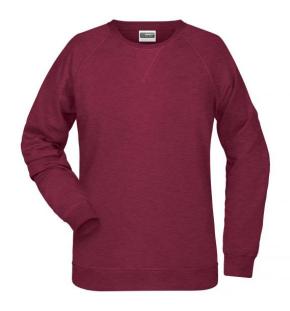

## Classic sweatshirt with raglan sleeves

High-quality French terry, 85% combed ring-spun organic cotton Classic round neck, necktape

Collar and sleeve-bands with elasthane

Collar patch Tear off!-label 8021: lightly waisted

**Fabric:** Outer fabric (300 g/m²): 85%

cotton, 15% polyester

Country of origin: Pakistan

Care instructions:

## Partner article:

Men's Sweat Art-Nr.: 8022