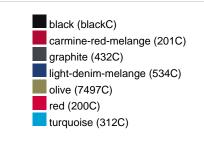

## Available colours

|                            | xs    | s     | М     | L     | XL    | XXL   | 3XL   |
|----------------------------|-------|-------|-------|-------|-------|-------|-------|
| Weight in g                | 327 g | 337 g | 366 g | 388 g | 415 g | 432 g | 450 g |
| VPE                        | 1/30  | 1/30  | 1/30  | 1/30  | 1/30  | 1/30  | 1/30  |
| (Pcs. per inner packaging  |       |       |       |       |       |       |       |
| / pcs. per outer packaging |       |       |       |       |       |       |       |

# Available colours

Made with 85%
Organically Grown Cotton
Certified by CU853836