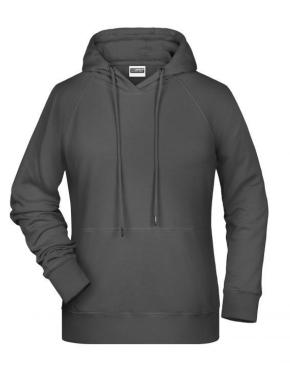

# Hooded sweatshirt with raglan sleeves

High-quality sweat fabric with roughened inside 85% combed ring-spun organic cotton Two-layer hood with drawcord Lateral dividing seams at the front, kangaroo pocket Sleeve-bands with elasthane Tear off!®-label 8023: lightly waisted

Fabric:

Outer fabric (300 g/m<sup>2</sup>): 85% cotton, 15% polyester

Country of origin:

Pakistan

Care instructions:

XXAX <u>30</u>

Partner article:

Available colours