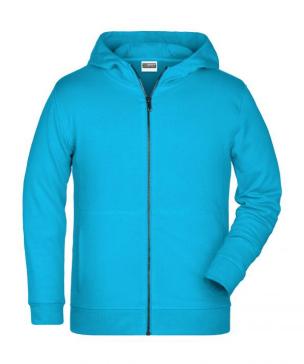

# 8026K Children's Zip Hoody

# Hooded sweat jacket with zip

High-quality French terry 85% combed ring-spun organic cotton Two-layer hood with drawcord Lateral dividing seams at the front, kangaroo pocket Sleeve-bands with elasthane YKK-zip

Tear off!®-label 8025: lightly waisted 8026K: without cord

**Fabric:** Outer fabric (300 g/m²): 85%

cotton, 15% polyester

Country of origin: Pakistan

Care instructions: