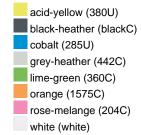

## Available colours

|                            | xs    | s     | М     | L     | XL    | XXL   |
|----------------------------|-------|-------|-------|-------|-------|-------|
| Weight in g                | 273 g | 287 g | 337 g | 383 g | 405 g | 441 g |
| VPE                        | 1/30  | 1/30  | 1/30  | 1/30  | 1/30  | 1/30  |
| (Pcs. per inner packaging  |       |       |       |       |       |       |
| / pcs. per outer packaging |       |       |       |       |       |       |