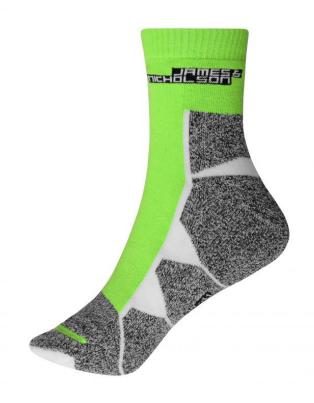

# **JN215 Sport Socks**

### Functional sports socks for ladies and men

Breathable and moisture-regulating Flat, pressure-free whipped seam Padded sole and toe area

**Fabric:** Outer fabric: 55% polyester, 22%

cotton, 21% polyamide, 2%