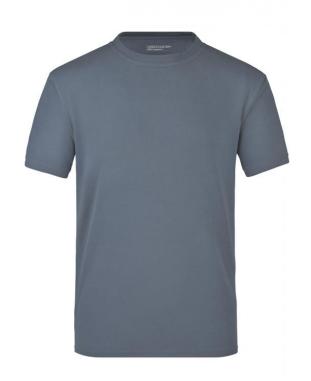

# JN023 Function-T

# T-shirt made of highly-functional CoolDry®

Double-knitted, structured jersey
Inside made of polyester-five-channel fibre, outside made of cotton
Comfortable to wear, breathable and quick-drying
Neck tape, twin needle stitching on shoulders, neckline and armlines

**Fabric:** Outer fabric (180 g/m²): 55%

cotton, 45% polyester

Country of origin: Volksrepublik China

Care instructions: