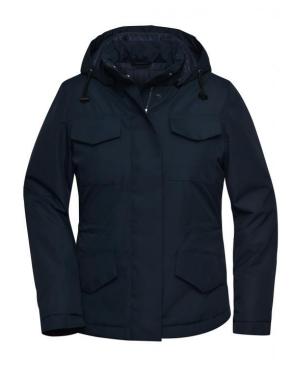

# JN1157 Ladies' Business Jacket

## Padded jacket in 'clean' look for business and leisure

Smooth outside, inside in stitching, with DuPont™ Sorona® padding (renewable, organic raw material)

Wind- and waterproof fabric (5,000 mm water column)

Breathable and permeable to water vapour (1,500 g/m²/24h)

Stand-up collar

Adjustable, detachable hood

Full-length concealed front zip

2 front pockets, 2 sewn-on breast pockets, 1 zipped inner pocket

Elastic inner sleeve bands

Zip for decoration at the back

YKK-zips

JN1157: Elastic inner cord for waist adjustment

**Fabric:** Outer fabric: 100% polyester

Lining: 100% polyamide Padding: 100% polyester

Country of origin: Myanmar

Care instructions: