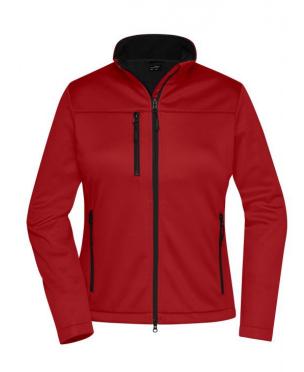

## Classic softshell jacket in sporty design made of recycled polyester

Pleasantly soft 3-layer function material with TPU-membrane Wind- and waterproof (5,000 mm water column), breathable and permeable to water vapour

Seams not sealed

Inside made of micro fleece, mesh lining in the front

Stand-up collar

2 side pockets and 1 breast pocket with zips Full-length concealed 2-way zip with chin cup Elastic cord on hem for width-adjustment

Zip for decoration at the front

Zips: YKK

JN1171: lightly waisted

Outer fabric (290 g/m²): 100% Fabric:

> polyester (recycled) Lining: 100% polyester

Country of origin: Bangladesch

Care instructions: