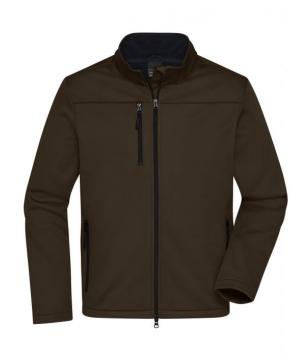

# Classic softshell jacket in sporty design made of recycled polyester

Pleasantly soft 3-layer function material with TPU-membrane Wind- and waterproof (5,000 mm water column), breathable and permeable to water vapour

Seams not sealed

Inside made of micro fleece, mesh lining in the front

Stand-up collar

2 side pockets and 1 breast pocket with zips Full-length concealed 2-way zip with chin cup Elastic cord on hem for width-adjustment

Zip for decoration at the front

Zips: YKK

JN1171: lightly waisted

Fabric: Outer fabric (290 g/m²): 100%

polyester (recycled) Lining: 100% polyester

Country of origin: Bangladesch

Care instructions: